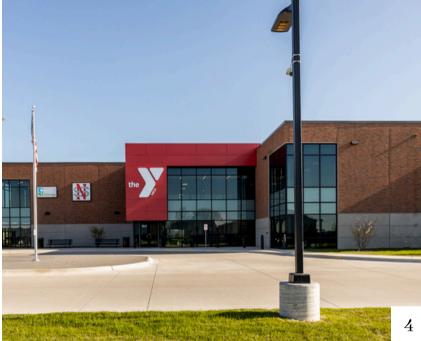

# PROJECT PORTFOLIO

BUILDING BETTER COMMUNITIES

Pictured above: 1. <u>Lester Buresh Family Community Wellness Center</u>, Mount Vernon, IA; 2. <u>Greene County High School</u>, Jefferson, IA; 3. Ankeny Public Library, Ankeny, IA; 4. <u>North Scott Community YMCA</u>, North Scott, IA; 5. <u>DMACC Student Life Center</u>, Des Moines, IA; 6. <u>Greene County High School</u>, Jefferson, IA; 7. Fayette County Maintenance Building, West Union, IA.