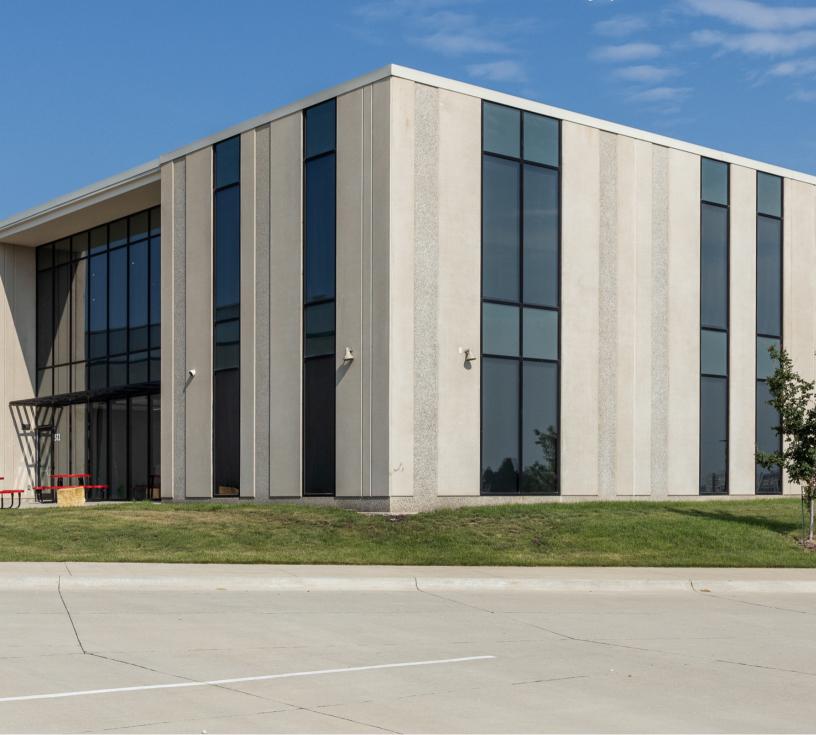

# Design your signature style with our finish options.

APC's precast concrete is a high-performance material. It provides an incredible array of aesthetic options, whether your project needs to blend in with the surrounding environment or stand out. The use of color, form, and texture allows for unlimited creativity that evokes the material's beautiful natural expression.

Explore our comprehensive range of finish options, encompassing nearly every color and combination imaginable. Below are the most frequently utilized finishing techniques we offer.