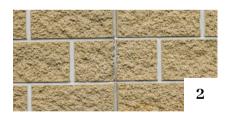

#### **Exposed Aggregate**

A chemical surface retarder is applied onto the forms prior to casting. The chemical retards the set of the cement so that it may be removed the next day. [4]