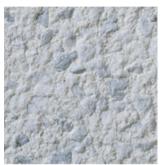

#### **Abrasive Blasted**

This process uses a blasting material (commonly sand) to abrade away the surface. This typically frosts and lightens the surface. [3]