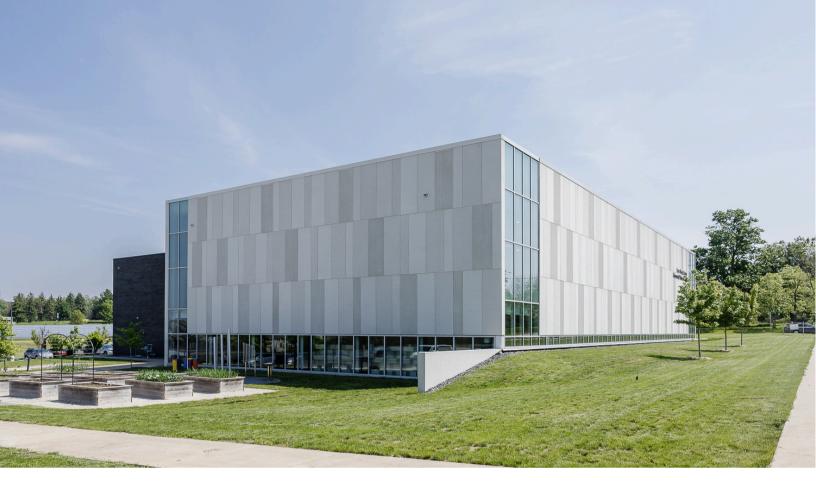

#### Acid-Etched

High pressure water with acid etches the surface to darken the finish leaving a sparkle or "sugar-cube" effect. [2]