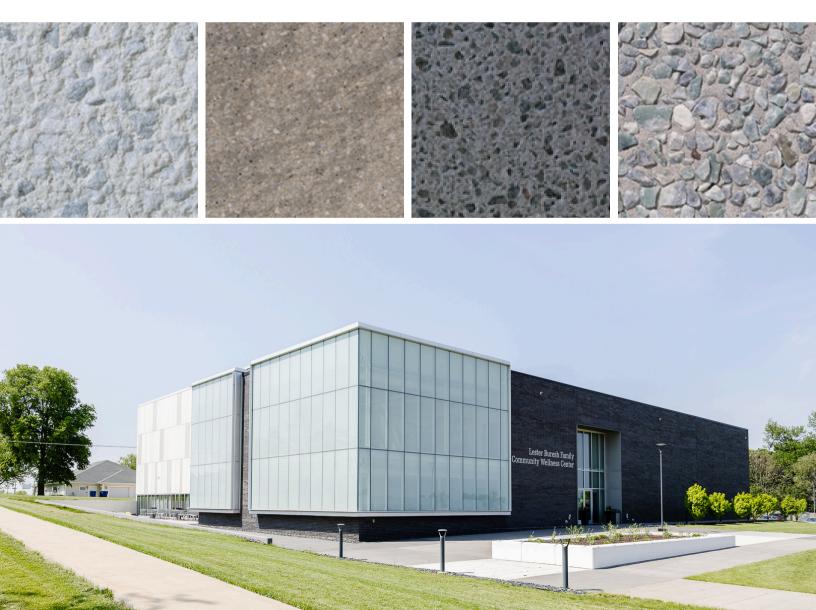

#### **As-Cast (Form Finish)**

This requires no additional finishing. The surface is left as is, as it comes out of the form. [1]

#### Acid-Etched

High pressure water with acid etches the surface to darken the finish leaving a sparkle or "sugar-cube" effect. [2]

#### **Abrasive Blasted**

This process uses a blasting material (commonly sand) to abrade away the surface. This typically frosts and lightens the surface. [3]

#### **Exposed Aggregate**

A chemical surface retarder is applied onto the forms prior to casting. The chemical retards the set of the cement so that it may be removed the next day. [4]