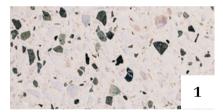

#### **Abrasive Blasted**

This process uses a blasting material (commonly sand) to abrade away the surface. This typically frosts and lightens the surface. [3]