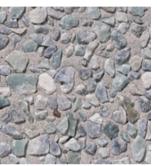

#### **Exposed Aggregate**

A chemical surface retarder is applied onto the forms prior to casting. The chemical retards the set of the cement so that it may be removed the next day. [4]