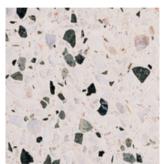

#### **Polished**

This process uses a series of diamond grinding wheels to polish the surface. This results in exposure of aggregate with a smooth polished finish similar to polished granite. [1]