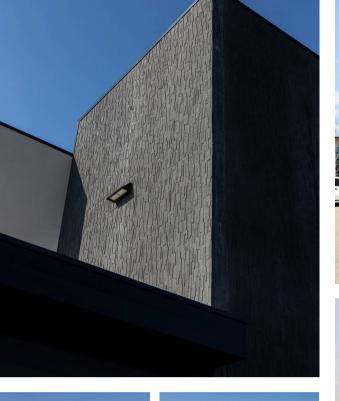

#### Acid-Etched

High pressure water with acid etches the surface to darken the finish leaving a sparkle or "sugar-cube" effect. [2]

#### **Abrasive Blasted**

This process uses a blasting material (commonly sand) to abrade away the surface. This typically frosts and lightens the surface. [3]