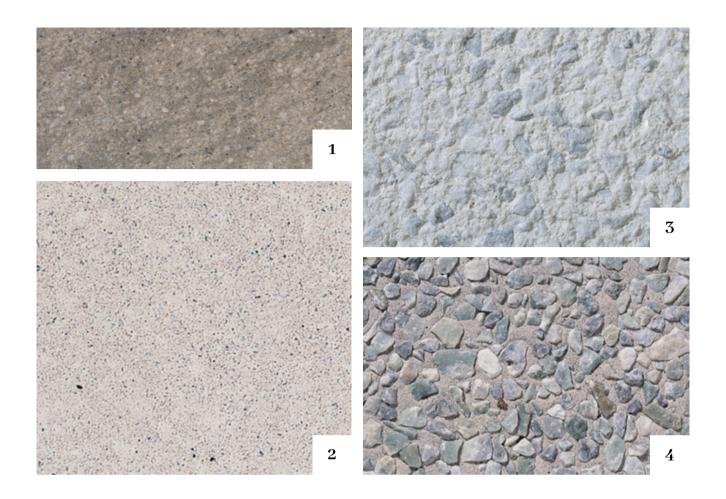

#### **As-Cast (Form Finish)**

This requires no additional finishing. The surface is left as is, as it comes out of the form. [1]

#### Acid-Etched

High pressure water with acid etches the surface to darken the finish leaving a sparkle or "sugar-cube" effect. [2]

#### **Abrasive Blasted**

This process uses a blasting material (commonly sand) to abrade away the surface. This typically frosts and lightens the surface. [3]

#### **Exposed Aggregate**

A chemical surface retarder is applied onto the forms prior to casting. The chemical retards the set of the cement so that it may be removed the next day. [4]