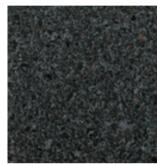

#### **Polished**

This process uses a series of diamond grinding wheels to polish the surface. This results in exposure of aggregate with a smooth polished finish similar to polished granite. [1]