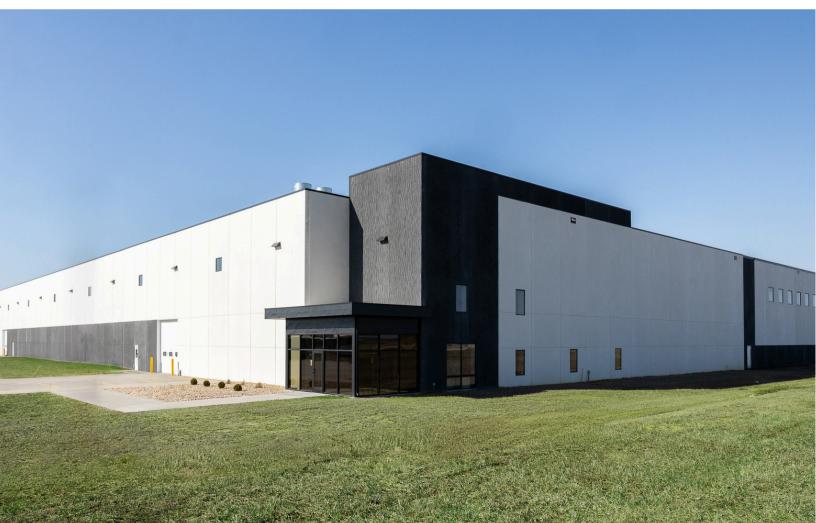

#### **As-Cast (Form Finish)**

This requires no additional finishing. The surface is left as is, as it comes out of the form. [1]

#### Acid-Etched

High pressure water with acid etches the surface to darken the finish leaving a sparkle or "sugar-cube" effect. [2]

#### **Abrasive Blasted**

This process uses a blasting material (commonly sand) to abrade away the surface. This typically frosts and lightens the surface. [3]